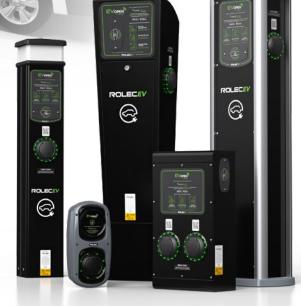

ROLEC EV WCS GRANT ELIGIBLE CHARGING RANGE
From 3.6kW to 22kW Charging

## OUR WCS GRANT ELIGIBLE CHARGING POINTS FEATURE

OCPP 1.6 Compliant

Mobile App / RFID Operated Charging

Operator Management

Optional Revenue Stream

Analytical Feedback

Customisable EV Driver Tariffs

- Optional electrical load management
- Private, public and fleet charging solutions