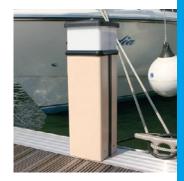

- UV stabilised external shell and shell material variants: steel, composite or aluminium
- 360 degree low energy LED lighting
- Fully segregated lighting compartment
- Height and width variants
- Designed for ease of installation and maintenance