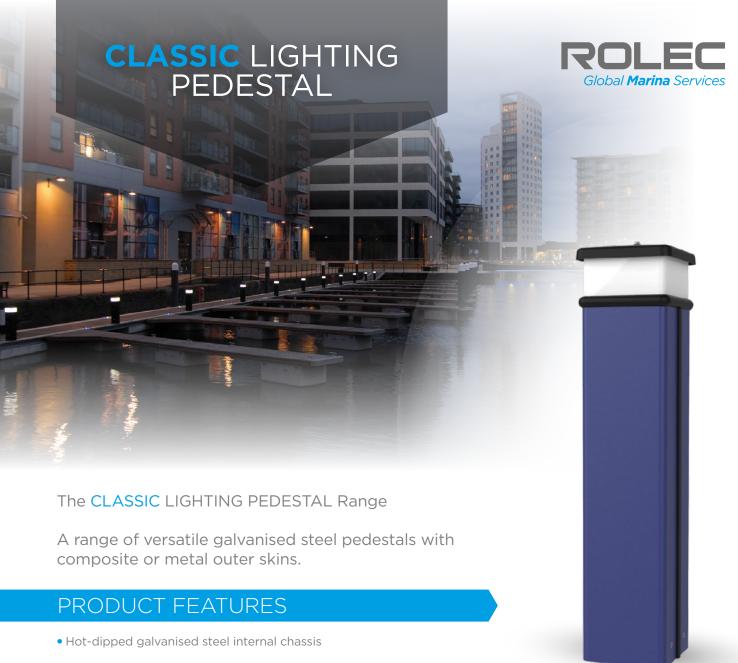

- UV stabilised external shell and shell material variants: steel, composite or aluminium
- 360 degree low energy LED lighting
- Fully segregated lighting compartment
- Height and width variants
- Designed for ease of installation and maintenance