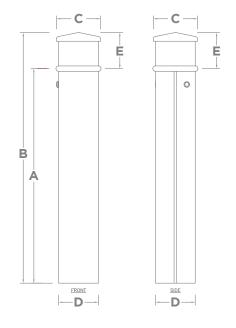

## **SPECIFICATIONS**

| Materials             | Head: ABS Granulate Natural Polyethylene<br>Body Internal: Hot-Dipped Galvanised Steel<br>Body External: Powder Coated Aluminium / Aluminium<br>Composite / 304 Stainless Steel<br>BS EN-10204:2004, BS EN 573-3:2013, BS EN 755-2:2016                        |
|-----------------------|----------------------------------------------------------------------------------------------------------------------------------------------------------------------------------------------------------------------------------------------------------------|
| Dimensions            | <b>A:</b> 750mm, 1000mm<br><b>B:</b> 885mm, 1135mm<br><b>C:</b> 205mm<br><b>D:</b> 185mm<br><b>E:</b> 135mm                                                                                                                                                    |
| Operating Temperature | -30°C to +60°C (Installed and Operated Within Multiple<br>Climates from Around the Globe)                                                                                                                                                                      |
| IP Rating             | IP65                                                                                                                                                                                                                                                           |
| Compliances           | BS7671 Wiring Regulations BS EN 61439-2:2011, BS EN 61439-5:2015 CE Certified Low Voltage Directive 2014/35/EU Electromagnetic Directive 2014/30/EU Powder Coated Corrosion Resistant / Salt Mist Tested Panels ISO 9227 UV Stabilised Flame Retardant to UL94 |
| Typical Weight (AVG)  | 12-15kg (Standard 750mm)                                                                                                                                                                                                                                       |