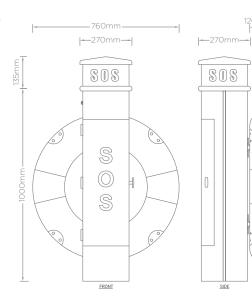

## CHARACTERISTICS

| Materials             | <b>Head:</b> ABS Granulate Natural Polyethylene<br><b>Body Internal:</b> Hot-Dipped Galvanised Steel<br><b>Body External:</b> Powder Coated Aluminium<br>BS EN-10204:2004, BS EN 573-3:2013, BS EN 755-2:2016                                    |
|-----------------------|--------------------------------------------------------------------------------------------------------------------------------------------------------------------------------------------------------------------------------------------------|
| Dimensions            | <b>Pedestal:</b> 270mm x 1135mm x 270mm (W x H x D)<br><b>Life Buoy:</b> 760mm x 760mm x 92.5mm (W x H x D)                                                                                                                                      |
| Operating Temperature | -30°C to +60°C (Installed and Operated Within Multiple<br>Climates from Around the Globe)                                                                                                                                                        |
| IP Rating             | Pedestal Rated IP65                                                                                                                                                                                                                              |
| Compliances           | BS7671 Wiring Regulations BS EN 61439-2:2011, BS EN 61439-5:2015 CE Certified Low Voltage Directive 2014/35/EU Electromagnetic Directive 2014/30/EU Corrosion Resistant / Salt Mist Tested Panels ISO 9227 UV Stabilised Flame Retardant to UL94 |
| Typical Weight (AVG)  | 15-20kg                                                                                                                                                                                                                                          |