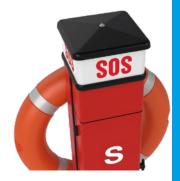

- UV stabilised powder-coated aluminium external shell & door
- 360 degree low energy LED lighting
- Fully segregated lighting and emergency compartments
- Designed for ease of installation and maintenance
- Optional equipment;
  - Life ring & floating throw rope
  - Fire extinguishers, fire blankets & fire axes
  - First aid kits
  - Emergency beacons & sounders

## **OPTIONS**

- Life ring and floating throw rope
- Fire extinguisher (Dry powder or water)
- First aid kits
- Fire blankets

- Fire axes
- Emergency beacons & sounders
- Photocell controlled lighting

Images are for marketing purposes only and are not contractual  $\ensuremath{\text{@}}\xspace$  2023