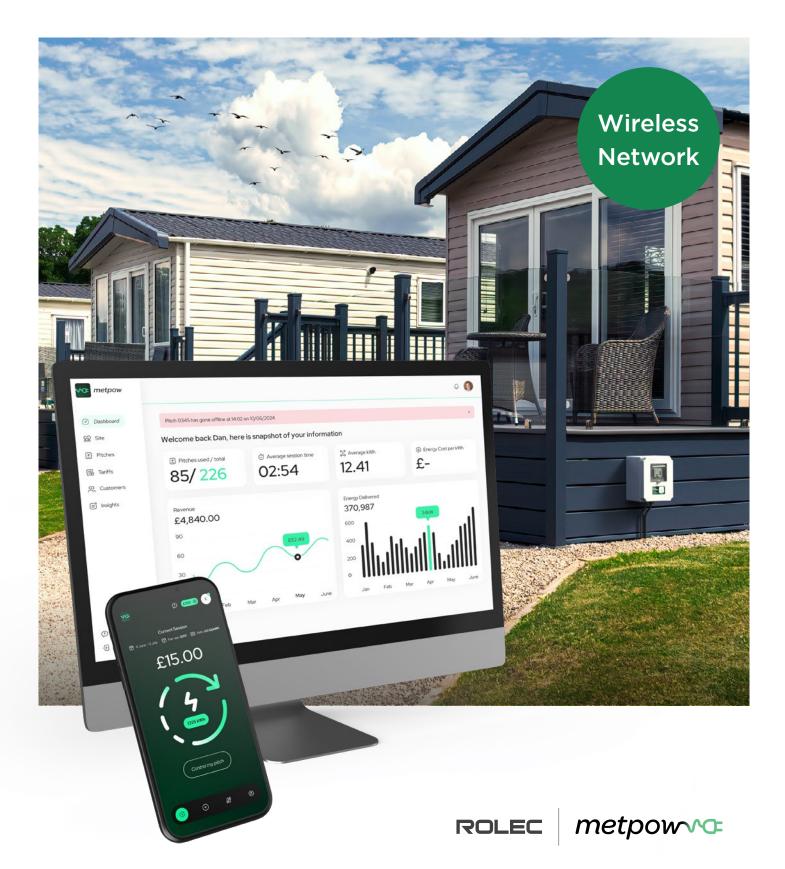

# PITCH SERVICES MANAGEMENT SYSTEM

THE NEXT GENERATION OF UTILITY MANAGEMENT

Metpow is a cloud-based utility management platform designed for caravan and residential parks, giving operators full control over electricity and water usage while reducing costs and improving efficiency.

Guests/residents can easily track and pay for their consumption in real-time via the Metpow app, ensuring transparency and convenience.

By streamlining utility management, Metpow enhances operations, boosts customer satisfaction, and supports sustainability goals.

# Wireless system

Metpow's wireless metering system revolutionises utility management for caravan and residential parks, offering unparalleled connectivity, efficiency, and convenience. With our proprietary wireless gateway technology, park operators gain full control over usage while providing guests/residents with a seamless, transparent experience.