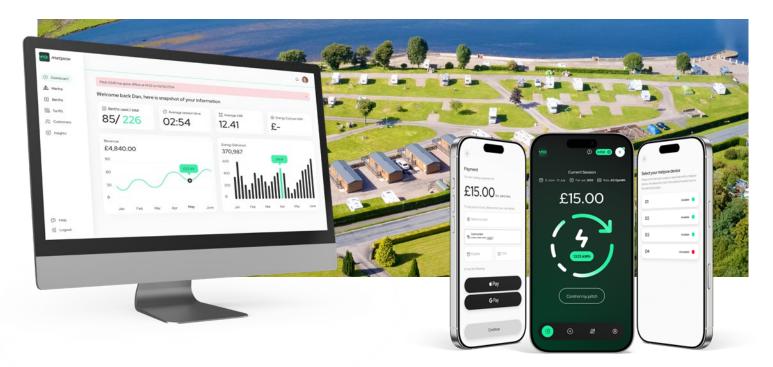

# Management of pitch services anywhere, anytime on any device

# Real-time usage insights

Access live data on consumption and costs, both for individual pitches and across your entire site. This transparency allows for better management and cost optimisation.

# Personalised dashboards

View daily, monthly, and annual consumption reports tailored to your site's needs, and make informed decisions with easy-to-understand analytics.

# Full control of utility supply

Manage electricity and water access remotely with the ability to turn utilities on or off for any pitch. Ensure operational flexibility while maintaining complete oversight.