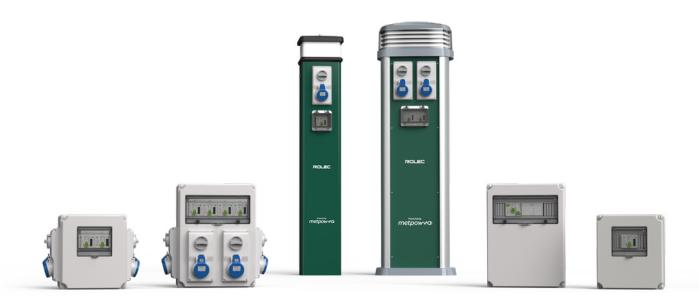

# **Hardware**

Metpow integrates seamlessly with all ROLEC caravan hook-up units, ensuring comprehensive compatibility and effortless implementation. Metpow enhances the functionality of these units, transforming them into intelligent utility management tools for your park.

Hook-Up Connection Units

Direct Connection Units

**CLASSIC Touring Pedestals** 

**QUANTUM Touring Pedestals** 

www.rolecserv.com 5

THIS DOCUMENT CONTAINS INFORMATION THAT IS SUBJECT TO CHANGE WITHOUT NOTICE.