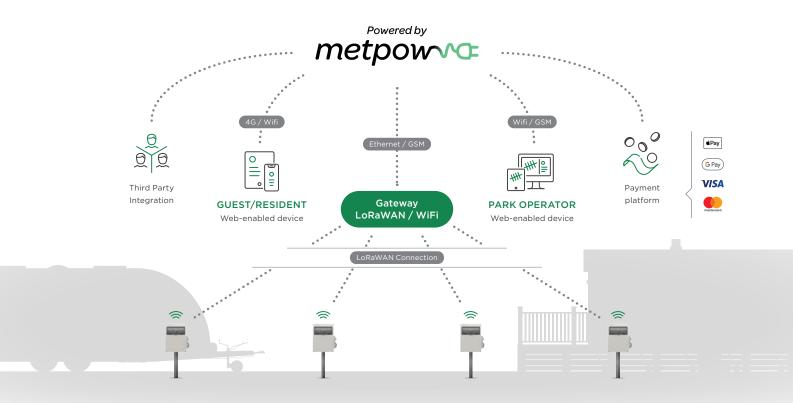

# Wireless system

Metpow's wireless metering system revolutionises utility management for caravan and residential parks, offering unparalleled connectivity, efficiency, and convenience. With our proprietary wireless gateway technology, park operators gain full control over usage while providing guests/residents with a seamless, transparent experience.

#### **Constant connection**

Metpow's LoRaWAN gateways ensure that all pitches maintain a continuous link to the Metpow back-office system. This independent network operates without relying on Wi-Fi, 4G, or other radio frequencies, ensuring robust and reliable performance.

# Easily monitor live usage

Park operators can monitor usage and respond to issues in near real-time.

# Adaptability to park environments

LoRaWAN's transmission properties, when compared to Wi-Fi and 4G, experience lower signal loss when passing through obstacles commonly found in caravan and residential parks, such as buildings, vehicles and infrastructure, ensuring more reliable and uninterrupted connectivity.